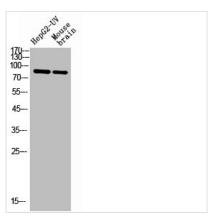

**Image** 

Western Blot analysis of HepG2-UV mouse brain cells using Stat1 Polyclonal Antibody