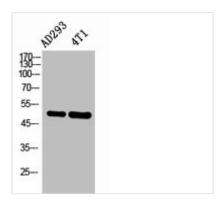

**Image** 

Western Blot analysis of AD293, 4T1 cells using IL-6R $\alpha$  Polyclonal Antibody.