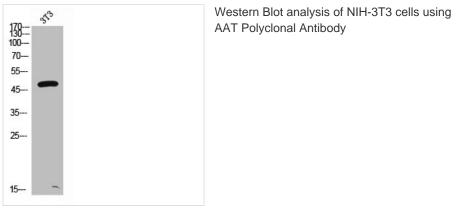

## SERPINA1 Antibody

| Product Code        | CSB-PA006124                                                                                                              |
|---------------------|---------------------------------------------------------------------------------------------------------------------------|
| Storage             | Upon receipt, store at -20°C or -80°C. Avoid repeated freeze.                                                             |
| Uniprot No.         | P01009                                                                                                                    |
| Immunogen           | Synthesized peptide derived from the N-terminal region of Human AAT.                                                      |
| Raised In           | Rabbit                                                                                                                    |
| Species Reactivity  | Human                                                                                                                     |
| Tested Applications | WB, ELISA; WB:1:500-1:2000, ELISA:1:10000                                                                                 |
| Form                | Liquid                                                                                                                    |
| Conjugate           | Non-conjugated                                                                                                            |
| Storage Buffer      | Liquid in PBS containing 50% glycerol, 0.5% BSA and 0.02% sodium azide.                                                   |
| Purification Method | The antibody was affinity-purified from rabbit antiserum by affinity-<br>chromatography using epitope-specific immunogen. |
| Isotype             | IgG                                                                                                                       |
| Alias               | SERPINA1; AAT; PI; Alpha-1-antitrypsin; Alpha-1 protease inhibitor; Alpha-1-<br>antiproteinase; Serpin A1                 |
| Immunogen Species   | Homo sapiens (Human)                                                                                                      |
| Target Names        | SERPINA1                                                                                                                  |
| Image               | Master Distancia (AUU) OTO selle using                                                                                    |