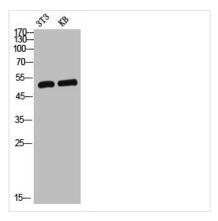

**Image** 

Western Blot analysis of NIH-3T3 KB cells using GABAA Rα1 Polyclonal Antibody