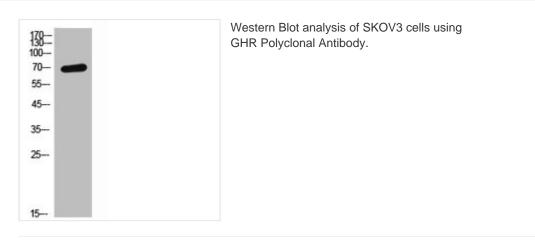

## **GHR** Antibody

| Product Code        | CSB-PA006152                                                                                                              |
|---------------------|---------------------------------------------------------------------------------------------------------------------------|
| Storage             | Upon receipt, store at -20°C or -80°C. Avoid repeated freeze.                                                             |
| Uniprot No.         | P10912                                                                                                                    |
| Immunogen           | Synthesized peptide derived from the N-terminal region of Human GHR.                                                      |
| Raised In           | Rabbit                                                                                                                    |
| Species Reactivity  | Human,Mouse,Rat                                                                                                           |
| Tested Applications | WB, ELISA; WB:1:500-1:2000, ELISA:1:10000                                                                                 |
| Form                | Liquid                                                                                                                    |
| Conjugate           | Non-conjugated                                                                                                            |
| Storage Buffer      | Liquid in PBS containing 50% glycerol, 0.5% BSA and 0.02% sodium azide.                                                   |
| Purification Method | The antibody was affinity-purified from rabbit antiserum by affinity-<br>chromatography using epitope-specific immunogen. |
| Isotype             | lgG                                                                                                                       |
| Alias               | GHR; Growth hormone receptor; GH receptor; Somatotropin receptor                                                          |
| Immunogen Species   | Homo sapiens (Human)                                                                                                      |
| Target Names        | GHR                                                                                                                       |
|                     |                                                                                                                           |