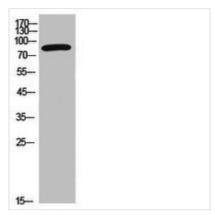

## CD6 Antibody

| <b>Product Code</b>        | CSB-PA006156                                                                                                          |
|----------------------------|-----------------------------------------------------------------------------------------------------------------------|
| Storage                    | Upon receipt, store at -20°C or -80°C. Avoid repeated freeze.                                                         |
| Uniprot No.                | P30203                                                                                                                |
| Immunogen                  | Synthesized peptide derived from the Internal region of Human CD6.                                                    |
| Raised In                  | Rabbit                                                                                                                |
| Species Reactivity         | Human                                                                                                                 |
| <b>Tested Applications</b> | WB, ELISA; WB:1:500-1:2000, ELISA:1:10000                                                                             |
| Form                       | Liquid                                                                                                                |
| Conjugate                  | Non-conjugated                                                                                                        |
| Storage Buffer             | Liquid in PBS containing 50% glycerol, 0.5% BSA and 0.02% sodium azide.                                               |
| Purification Method        | The antibody was affinity-purified from rabbit antiserum by affinity-chromatography using epitope-specific immunogen. |
| Isotype                    | IgG                                                                                                                   |
| Alias                      | CD6; T-cell differentiation antigen CD6; T12; TP120; CD6                                                              |
| Immunogen Species          | Homo sapiens (Human)                                                                                                  |
| Target Names               | CD6                                                                                                                   |
| Image                      | Western Plot analysis of 202 cells using CD6                                                                          |

Western Blot analysis of 293 cells using CD6 Polyclonal Antibody.