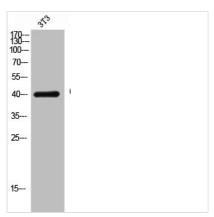

## **CUSABIO TECHNOLOGY LLC**

Western Blot analysis of NIH-3T3 KB cells using CD33 Polyclonal Antibody