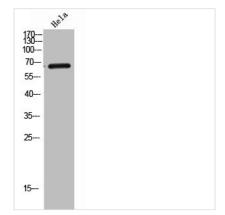

ography using epitope-specific immunogen. |
| Isotype                    | IgG                                                                                                                   |
| Alias                      | GP5; Platelet glycoprotein V; GPV; Glycoprotein 5; CD42d                                                              |
| Immunogen Species          | Homo sapiens (Human)                                                                                                  |
| Target Names               | GP5                                                                                                                   |
| Image                      | Western Plot analysis of Hole colleguing CD42d                                                                        |



Western Blot analysis of Hela cells using CD42d Polyclonal Antibody