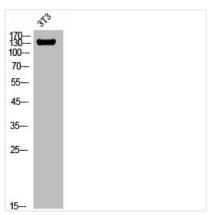

## **CUSABIO TECHNOLOGY LLC**

Western Blot analysis of NIH-3T3 cells using Integrin α2 Polyclonal Antibody