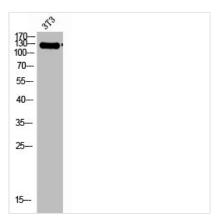

**Image** 

Western Blot analysis of 3T3 cells using Integrin  $\alpha$ 2 Polyclonal Antibody