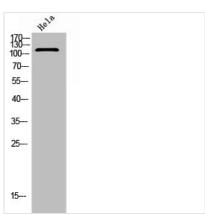

**Image** 

Western Blot analysis of Hela cells using Integrin  $\alpha 5$  Polyclonal Antibody