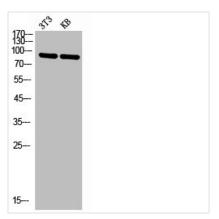

## **CUSABIO TECHNOLOGY LLC**

Western Blot analysis of NIH-3T3 KB cells using P-Selectin Polyclonal Antibody