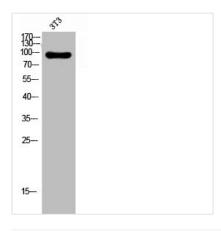

**Image** 

Western Blot analysis of 3T3 cells using P-Selectin Polyclonal Antibody