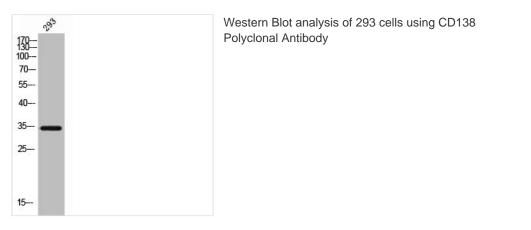

>chromatography using epitope-specific immunogen. |
| Isotype             | lgG                                                                                                                       |
| Alias               | SDC1; SDC; Syndecan-1; SYND1; CD138                                                                                       |
| Immunogen Species   | Homo sapiens (Human)                                                                                                      |
| Target Names        | SDC1                                                                                                                      |
|                     |                                                                                                                           |

Image



1