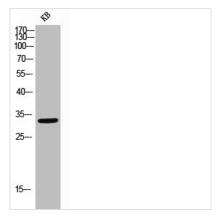

## LAIR1 Antibody

| <b>Product Code</b>        | CSB-PA006294                                                                                                          |
|----------------------------|-----------------------------------------------------------------------------------------------------------------------|
| Storage                    | Upon receipt, store at -20°C or -80°C. Avoid repeated freeze.                                                         |
| Uniprot No.                | Q6GTX8                                                                                                                |
| Immunogen                  | Synthesized peptide derived from the Internal region of Human CD305.                                                  |
| Raised In                  | Rabbit                                                                                                                |
| Species Reactivity         | Human                                                                                                                 |
| <b>Tested Applications</b> | WB, ELISA; WB:1:500-1:2000, ELISA:1:10000                                                                             |
| Form                       | Liquid                                                                                                                |
| Conjugate                  | Non-conjugated                                                                                                        |
| Storage Buffer             | Liquid in PBS containing 50% glycerol, 0.5% BSA and 0.02% sodium azide.                                               |
| Purification Method        | The antibody was affinity-purified from rabbit antiserum by affinity-chromatography using epitope-specific immunogen. |
| Isotype                    | IgG                                                                                                                   |
| Alias                      | LAIR1; CD305; Leukocyte-associated immunoglobulin-like receptor 1; LAIR-1; hLAIR1; CD305                              |
| Immunogen Species          | Homo sapiens (Human)                                                                                                  |
| Target Names               | LAIR1                                                                                                                 |
| Image                      | Western Blot analysis of KB cells using CD305                                                                         |

Western Blot analysis of KB cells using CD305 Polyclonal Antibody