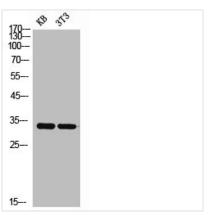

## **CUSABIO TECHNOLOGY LLC**

Western Blot analysis of KB NIH-3T3 cells using CD305 Polyclonal Antibody