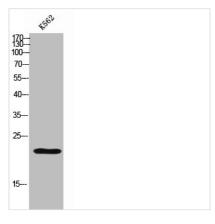

**Image** 

Western Blot analysis of K562 cells using NTN Polyclonal Antibody

Western Blot analysis of K562 L929 cells using NTN Polyclonal Antibody