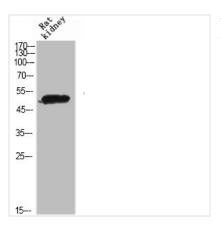

25---15---

Western Blot analysis of RAT-kidney cells using GDF-6 Polyclonal Antibody

## **CUSABIO TECHNOLOGY LLC**

Western Blot analysis of rat kidney cells using GDF-6 Polyclonal Antibody