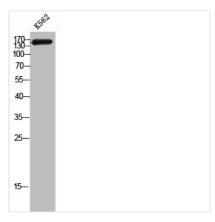

**Image** 

Western Blot analysis of K562 cells using CAF-1 p150 Polyclonal Antibody