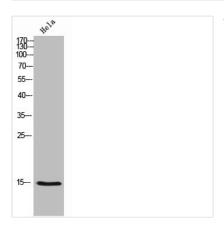

Western Blot analysis of HeLa cells using NTF2 Polyclonal Antibody

Western Blot analysis of Hela cells using NTF2 Polyclonal Antibody