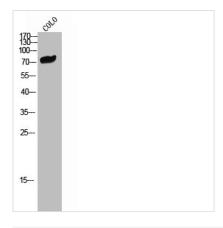

|
| Alias               | CNKSR1; CNK1; Connector enhancer of kinase suppressor of ras 1; Connector enhancer of KSR 1; CNK homolog protein 1; CNK1; hCNK1; Connector enhancer of KSR-like |
| Immunogen Species   | Homo sapiens (Human)                                                                                                                                            |
| Target Names        | CNKSR1                                                                                                                                                          |
| _                   |                                                                                                                                                                 |

**Image** 



Western Blot analysis of COLO cells using CNK1 Polyclonal Antibody