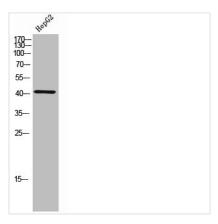

**Image** 

Western Blot analysis of HepG2 cells using Phospho-C/EBP  $\alpha$  (T230) Polyclonal Antibody