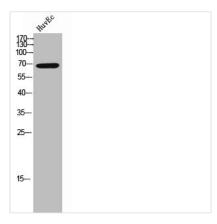

|
| Alias                      | SH2B2; APS; SH2B adapter protein 2; Adapter protein with pleckstrin homology and Src homology 2 domains; SH2 and PH domain-containing adapter protein APS |
| Immunogen Species          | Homo sapiens (Human)                                                                                                                                      |
| Target Names               | SH2B2                                                                                                                                                     |
| les e e e                  |                                                                                                                                                           |

**Image** 



Western Blot analysis of HuvEc cells using APS Polyclonal Antibody