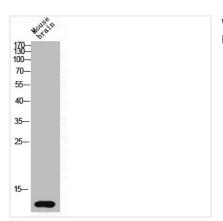

## **CUSABIO TECHNOLOGY LLC**

Western Blot analysis of mouse-brain cells using DNAM-1 Polyclonal Antibody

Western Blot analysis of AD293 using DNAM-1 Polyclonal Antibody