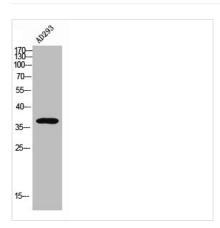

## **CUSABIO TECHNOLOGY LLC**

Western Blot analysis of mouse-brain cells using DNAM-1 Polyclonal Antibody

Western Blot analysis of AD293 using DNAM-1 Polyclonal Antibody