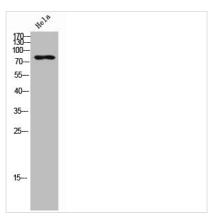

**Image** 

Western Blot analysis of HeLa cells using ARPP-21 Polyclonal Antibody