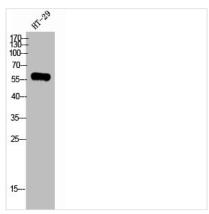

## **GPR75** Antibody

| <b>Product Code</b>        | CSB-PA006747                                                                                                          |
|----------------------------|-----------------------------------------------------------------------------------------------------------------------|
| Storage                    | Upon receipt, store at -20°C or -80°C. Avoid repeated freeze.                                                         |
| Uniprot No.                | O95800                                                                                                                |
| Immunogen                  | Synthesized peptide derived from the C-terminal region of Human GPR75.                                                |
| Raised In                  | Rabbit                                                                                                                |
| Species Reactivity         | Human, Mouse                                                                                                          |
| <b>Tested Applications</b> | WB, IF, ELISA; WB:1:500-1:2000, IF:1:200-1:1000, ELISA:1:5000                                                         |
| Form                       | Liquid                                                                                                                |
| Conjugate                  | Non-conjugated                                                                                                        |
| Storage Buffer             | Liquid in PBS containing 50% glycerol, 0.5% BSA and 0.02% sodium azide.                                               |
| Purification Method        | The antibody was affinity-purified from rabbit antiserum by affinity-chromatography using epitope-specific immunogen. |
| Isotype                    | IgG                                                                                                                   |
| Alias                      | GPR75; Probable G-protein coupled receptor 75                                                                         |
| Immunogen Species          | Homo sapiens (Human)                                                                                                  |
| Target Names               | GPR75                                                                                                                 |
| Image                      | Western Plet analysis of UT 20 cells using                                                                            |

Western Blot analysis of HT-29 cells using GPR75 Polyclonal Antibody