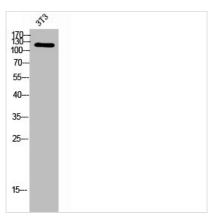

g epitope-specific immunogen. |
| Isotype                    | IgG                                                                                                                   |
| Alias                      | SPINK5; Serine protease inhibitor Kazal-type 5; Lympho-epithelial Kazal-type-related inhibitor; LEKTI                 |
| Immunogen Species          | Homo sapiens (Human)                                                                                                  |
| Target Names               | SPINK5                                                                                                                |
| les a se                   |                                                                                                                       |

**Image** 



Western Blot analysis of 3T3 cells using LEKTI Polyclonal Antibody