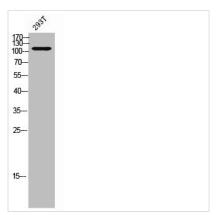

**Image** 

Western Blot analysis of 293T cells using Ataxin-2L Polyclonal Antibody