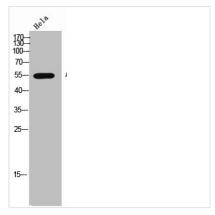

## CHRNB1 Antibody

| <b>Product Code</b>        | CSB-PA006822                                                                                                          |
|----------------------------|-----------------------------------------------------------------------------------------------------------------------|
| Storage                    | Upon receipt, store at -20°C or -80°C. Avoid repeated freeze.                                                         |
| Uniprot No.                | P11230                                                                                                                |
| Immunogen                  | Synthesized peptide derived from the N-terminal region of Human AChR $\beta$ 1.                                       |
| Raised In                  | Rabbit                                                                                                                |
| Species Reactivity         | Human,Mouse,Rat                                                                                                       |
| <b>Tested Applications</b> | WB, ELISA; WB:1:500-1:2000, ELISA:1:5000                                                                              |
| Form                       | Liquid                                                                                                                |
| Conjugate                  | Non-conjugated                                                                                                        |
| Storage Buffer             | Liquid in PBS containing 50% glycerol, 0.5% BSA and 0.02% sodium azide.                                               |
| Purification Method        | The antibody was affinity-purified from rabbit antiserum by affinity-chromatography using epitope-specific immunogen. |
| Isotype                    | IgG                                                                                                                   |
| Alias                      | CHRNB1; ACHRB; CHRNB; Acetylcholine receptor subunit beta                                                             |
| Immunogen Species          | Homo sapiens (Human)                                                                                                  |
| Target Names               | CHRNB1                                                                                                                |
| Image                      | Western Blot analysis of Hela cells using                                                                             |

Western Blot analysis of Hela cells using AChRβ1 Polyclonal Antibody