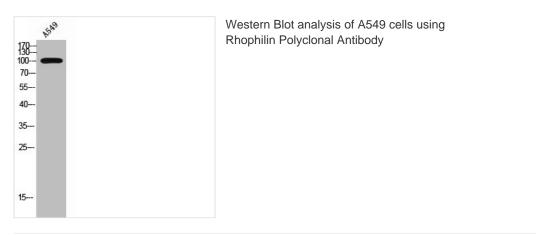

>chromatography using epitope-specific immunogen. |
| Isotype             | IgG                                                                                                                       |
| Alias               | RHPN1; KIAA1929; Rhophilin-1; GTP-Rho-binding protein 1                                                                   |
| Immunogen Species   | Homo sapiens (Human)                                                                                                      |
| Target Names        | RHPN1                                                                                                                     |
|                     |                                                                                                                           |

Image



1