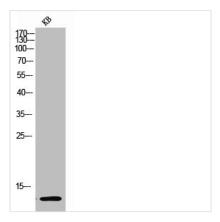

**Image** 

Western Blot analysis of KB cells using Acetyl-Histone H4 (K12) Polyclonal Antibody