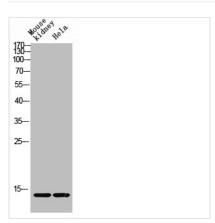

## **CUSABIO TECHNOLOGY LLC**

Western Blot analysis of 293 cells using Acetyl-Histone H4 (K12) Polyclonal Antibody

Western blot analysis of Mouse-kidney HELA lysis using Acetyl-Histone H4 (K12) antibody.