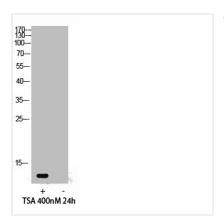

## **CUSABIO TECHNOLOGY LLC**

Western Blot analysis of 293 cells using Acetyl-Histone H4 (K12) Polyclonal Antibody

Western blot analysis of Mouse-kidney HELA lysis using Acetyl-Histone H4 (K12) antibody.