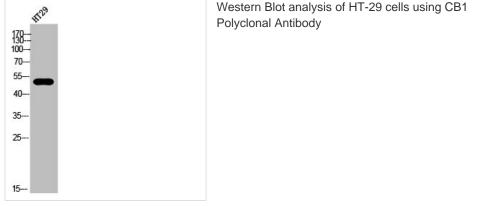

## CNR1 Antibody

| Product Code        | CSB-PA007048                                                                                                              |
|---------------------|---------------------------------------------------------------------------------------------------------------------------|
| Storage             | Upon receipt, store at -20°C or -80°C. Avoid repeated freeze.                                                             |
| Uniprot No.         | P21554                                                                                                                    |
| Immunogen           | Synthesized peptide derived from the Internal region of Human CB1.                                                        |
| Raised In           | Rabbit                                                                                                                    |
| Species Reactivity  | Human,Mouse,Rat,Monkey                                                                                                    |
| Tested Applications | WB, IHC, IF, ELISA; WB:1:500-1:2000, IHC:1:100-1:300, IF:1:200-1:1000, ELISA:1:10000                                      |
| Form                | Liquid                                                                                                                    |
| Conjugate           | Non-conjugated                                                                                                            |
| Storage Buffer      | Liquid in PBS containing 50% glycerol, 0.5% BSA and 0.02% sodium azide.                                                   |
| Purification Method | The antibody was affinity-purified from rabbit antiserum by affinity-<br>chromatography using epitope-specific immunogen. |
| Isotype             | IgG                                                                                                                       |
| Alias               | CNR1; CNR; Cannabinoid receptor 1; CB-R; CB1; CANN6                                                                       |
| Immunogen Species   | Homo sapiens (Human)                                                                                                      |
| Target Names        | CNR1                                                                                                                      |
| Image               | Western Blot analysis of HT-29 cells using CB1                                                                            |