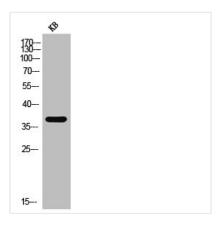

g epitope-specific immunogen. |
| Isotype                    | IgG                                                                                                                   |
| Alias                      | CREB1; Cyclic AMP-responsive element-binding protein 1; CREB-1; cAMP-responsive element-binding protein 1             |
| Immunogen Species          | Homo sapiens (Human)                                                                                                  |
| Target Names               | CREB1                                                                                                                 |
|                            |                                                                                                                       |

**Image** 



Western Blot analysis of KB cells using CREB-1 Polyclonal Antibody



## **CUSABIO TECHNOLOGY LLC**







Western Blot analysis of Hela NIH-3T3 MCF7 PC-3 cells using CREB-1 Polyclonal Antibody