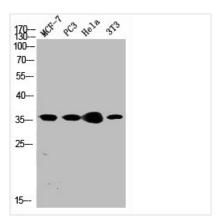

## **CUSABIO TECHNOLOGY LLC**

Western Blot analysis of Hela NIH-3T3 MCF7 PC-3 cells using CREB-1 Polyclonal Antibody