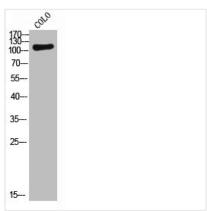

|
| Alias                      | CSF1R; FMS; Macrophage colony-stimulating factor 1 receptor; CSF-1 receptor; CSF-1-R; CSF-1R; M-CSF-R; Proto-oncogene c-Fms; CD antigen CD115 |
| Immunogen Species          | Homo sapiens (Human)                                                                                                                          |
| Target Names               | CSF1R                                                                                                                                         |
| Imago                      |                                                                                                                                               |

**Image** 



Western Blot analysis of COLO cells using c-Fms Polyclonal Antibody



## **CUSABIO TECHNOLOGY LLC**







Western Blot analysis of HEPG2 using c-Fms Polyclonal Antibody