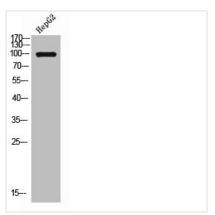

## **CUSABIO TECHNOLOGY LLC**

Western Blot analysis of HEPG2 using c-Fms Polyclonal Antibody