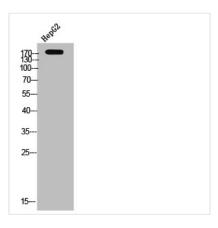

**Image** 

Western Blot analysis of HepG2 cells using c-Fms Polyclonal Antibody