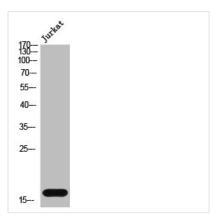

**Image** 

Western Blot analysis of Jurkat cells using Cystatin SN Polyclonal Antibody