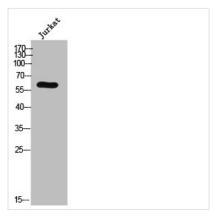

**Image** 

Western Blot analysis of JK cells using AR- $\alpha$ 1B Polyclonal Antibody