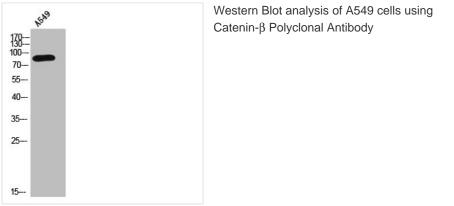

## **CTNNB1** Antibody

| Product Code               | CSB-PA007423                                                                                                              |
|----------------------------|---------------------------------------------------------------------------------------------------------------------------|
| Storage                    | Upon receipt, store at -20°C or -80°C. Avoid repeated freeze.                                                             |
| Uniprot No.                | P35222                                                                                                                    |
| Immunogen                  | Synthesized peptide derived from Human Catenin- $\beta$ around the non-phosphorylation site of S552.                      |
| Raised In                  | Rabbit                                                                                                                    |
| Species Reactivity         | Human,Mouse,Rat                                                                                                           |
| <b>Tested Applications</b> | WB, ELISA; WB:1:500-1:2000, ELISA:1:5000                                                                                  |
| Form                       | Liquid                                                                                                                    |
| Conjugate                  | Non-conjugated                                                                                                            |
| Storage Buffer             | Liquid in PBS containing 50% glycerol, 0.5% BSA and 0.02% sodium azide.                                                   |
| Purification Method        | The antibody was affinity-purified from rabbit antiserum by affinity-<br>chromatography using epitope-specific immunogen. |
| Isotype                    | lgG                                                                                                                       |
| Alias                      | CTNNB1; CTNNB; OK/SW-cl.35; Catenin beta-1; Beta-catenin                                                                  |
| Immunogen Species          | Homo sapiens (Human)                                                                                                      |
| Target Names               | CTNNB1                                                                                                                    |
| Image                      | Western Distance to 6 45 40 cells using                                                                                   |