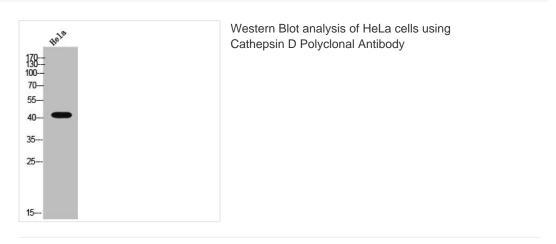

## **CTSD** Antibody

| Product Code        | CSB-PA007429                                                                                                              |
|---------------------|---------------------------------------------------------------------------------------------------------------------------|
| Storage             | Upon receipt, store at -20°C or -80°C. Avoid repeated freeze.                                                             |
| Uniprot No.         | P07339                                                                                                                    |
| Immunogen           | Synthesized peptide derived from the Internal region of Human Cathepsin D.                                                |
| Raised In           | Rabbit                                                                                                                    |
| Species Reactivity  | Human,Mouse                                                                                                               |
| Tested Applications | WB, IHC, ELISA; WB:1:500-1:2000, IHC:1:100-1:300, ELISA:1:5000                                                            |
| Form                | Liquid                                                                                                                    |
| Conjugate           | Non-conjugated                                                                                                            |
| Storage Buffer      | Liquid in PBS containing 50% glycerol, 0.5% BSA and 0.02% sodium azide.                                                   |
| Purification Method | The antibody was affinity-purified from rabbit antiserum by affinity-<br>chromatography using epitope-specific immunogen. |
| Isotype             | lgG                                                                                                                       |
| Alias               | CTSD; CPSD; Cathepsin D                                                                                                   |
| Immunogen Species   | Homo sapiens (Human)                                                                                                      |
| Target Names        | CTSD                                                                                                                      |
|                     |                                                                                                                           |