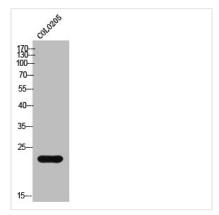

## CTSG Antibody

| <b>Product Code</b> | CSB-PA007437                                                                                                          |
|---------------------|-----------------------------------------------------------------------------------------------------------------------|
| Storage             | Upon receipt, store at -20°C or -80°C. Avoid repeated freeze.                                                         |
| Uniprot No.         | P08311                                                                                                                |
| Immunogen           | Synthesized peptide derived from the Internal region of Human Cathepsin G.                                            |
| Raised In           | Rabbit                                                                                                                |
| Species Reactivity  | Human                                                                                                                 |
| Tested Applications | WB, ELISA; WB:1:500-1:2000, ELISA:1:40000                                                                             |
| Form                | Liquid                                                                                                                |
| Conjugate           | Non-conjugated                                                                                                        |
| Storage Buffer      | Liquid in PBS containing 50% glycerol, 0.5% BSA and 0.02% sodium azide.                                               |
| Purification Method | The antibody was affinity-purified from rabbit antiserum by affinity-chromatography using epitope-specific immunogen. |
| Isotype             | IgG                                                                                                                   |
| Alias               | CTSG; Cathepsin G; CG                                                                                                 |
| Immunogen Species   | Homo sapiens (Human)                                                                                                  |
| Target Names        | CTSG                                                                                                                  |
| Image               | Western Plot analysis of COLO205 cells using                                                                          |

Western Blot analysis of COLO205 cells using Cathepsin G Polyclonal Antibody