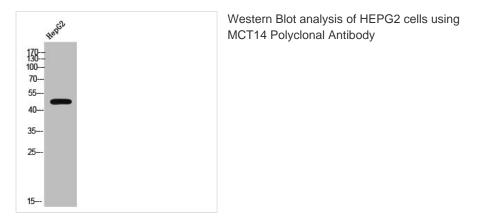

>chromatography using epitope-specific immunogen. |
| lsotype             | lgG                                                                                                                       |
| Alias               | SLC16A14; MCT14; Monocarboxylate transporter 14; MCT 14; Solute carrier family 16 member 14                               |
| Immunogen Species   | Homo sapiens (Human)                                                                                                      |
| Target Names        | SLC16A14                                                                                                                  |
|                     |                                                                                                                           |

Image



1