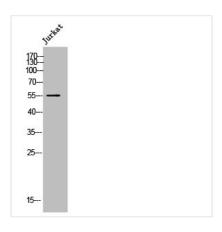

|
| Alias                      | CYP21A2; CYP21; CYP21B; Steroid 21-hydroxylase; 21-OHase; Cytochrome P-450c21; Cytochrome P450 21; Cytochrome P450 XXI; Cytochrome P450-C21; Cytochrome P450-C21B |
| Immunogen Species          | Homo sapiens (Human)                                                                                                                                              |
| Target Names               | CYP21A2                                                                                                                                                           |
|                            |                                                                                                                                                                   |

**Image** 



Western Blot analysis of JK cells using CYP21A2 Polyclonal Antibody