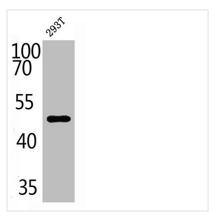

## **CUSABIO TECHNOLOGY LLC**

Western Blot analysis of 293T using Doublecortin Polyclonal Antibody.