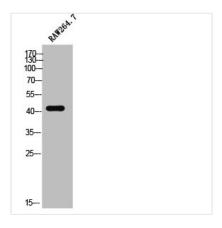

**Image** 

Western Blot analysis of RAW264.7 cells using Doublecortin Polyclonal Antibody