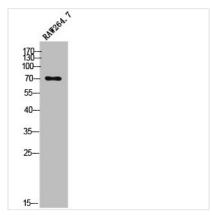

ography using epitope-specific immunogen. |
| Isotype                    | IgG                                                                                                                   |
| Alias                      | OLFML2A; Olfactomedin-like protein 2A; Photomedin-1                                                                   |
| Immunogen Species          | Homo sapiens (Human)                                                                                                  |
| Target Names               | OLFML2A                                                                                                               |
| Image                      | Mostorn Plot analysis of PAW264.7 calls using                                                                         |



Western Blot analysis of RAW264.7 cells using Photomedin-1 Polyclonal Antibody