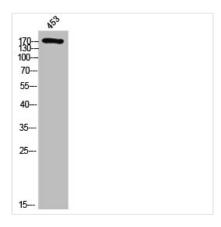

**Image** 

Western Blot analysis of 453 cells using Phospho-EGFR (Y869) Polyclonal Antibody