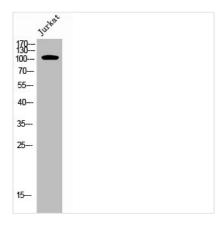

**Image** 

Western Blot analysis of JK cells using Phospho-EphA7 (Y791) Polyclonal Antibody