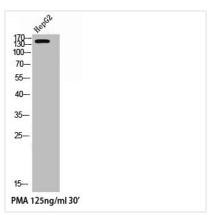

## **CUSABIO TECHNOLOGY LLC**

Western Blot analysis of HepG2+PMA cells using Phospho-Neu (Y1248) Polyclonal Antibody