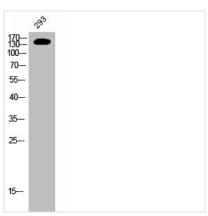

**Image** 

Western Blot analysis of 293 cells using Phospho-Neu (Y1248) Polyclonal Antibody