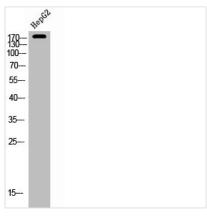

omo sapiens (Human)                                                                                                                                                                                                                            |
| Target Names               | ERBB2                                                                                                                                                                                                                                           |
| Image                      |                                                                                                                                                                                                                                                 |

**Image** 



Western Blot analysis of HEPG2 cells using Neu Polyclonal Antibody



## **CUSABIO TECHNOLOGY LLC**







Western Blot analysis of Hela 453 cells using Neu Polyclonal Antibody