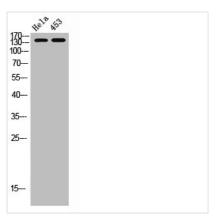

## **CUSABIO TECHNOLOGY LLC**

Western Blot analysis of Hela 453 cells using Neu Polyclonal Antibody