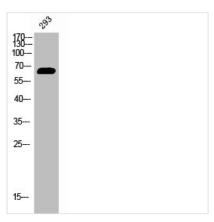

**Image** 

Western Blot analysis of 293 cells using Phospho-ER $\alpha$  (Y537) Polyclonal Antibody