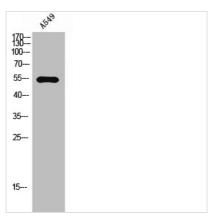

**Image** 

Western Blot analysis of A549 cells using ZNF498 Polyclonal Antibody