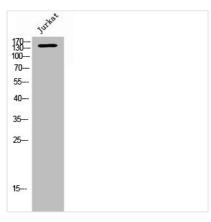

|
| Alias                      | SCAF8; CCAP7; KIAA1116; RBM16; Protein SCAF8; CDC5L complex-<br>associated protein 7; RNA-binding motif protein 16; SR-related and CTD-<br>associated factor 8 |
| Immunogen Species          | Homo sapiens (Human)                                                                                                                                           |
| Target Names               | SCAF8                                                                                                                                                          |
| lmann                      |                                                                                                                                                                |

**Image** 



Western Blot analysis of JK cells using RBM16 Polyclonal Antibody