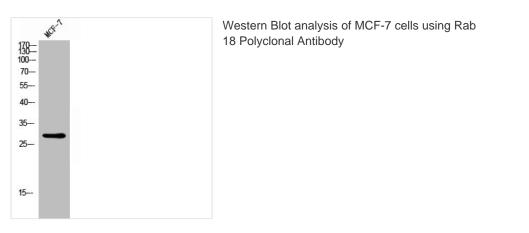

romatography using epitope-specific immunogen. |
| Isotype             | lgG                                                                                                                       |
| Alias               | RAB18; Ras-related protein Rab-18                                                                                         |
| Immunogen Species   | Homo sapiens (Human)                                                                                                      |
| Target Names        | RAB18                                                                                                                     |
|                     |                                                                                                                           |

## Image



1