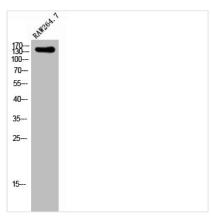

**Image** 

Western Blot analysis of RAW264.7 cells using Shank 2 Polyclonal Antibody